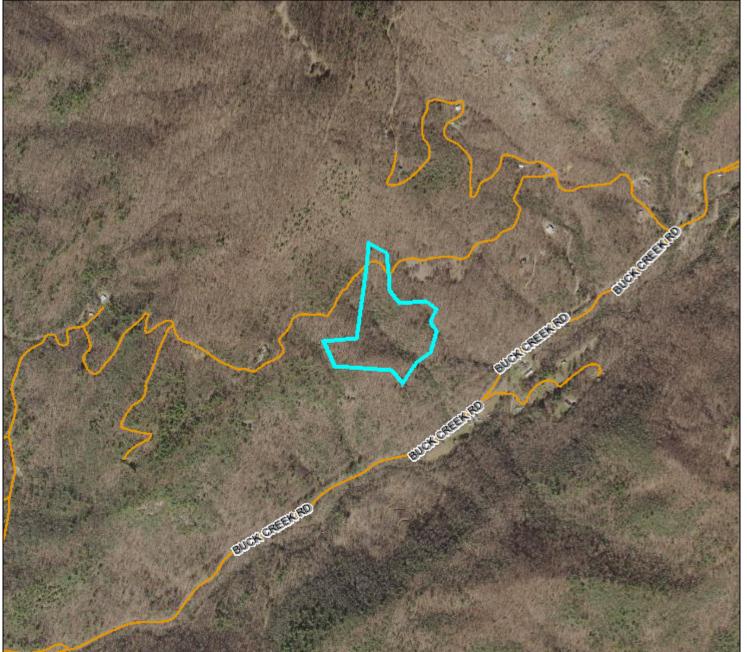

Macon County Parcel Information GOODMAN, JEFFNER M TRUSTEE 315 ARAPAHOE AVE APT 304 BOULDER CO 80302-5866

Property Address MOSS RIDGE RD MOSS RIDGE

Tax ID: TaxID PIN: 7533320750 Acreage: 12 Elevation: 3326 Topo Desc: ROLLING Utilities:

Deed Ref: Q-37/2181 Date Recorded: DATE\_RECORDED\_STRING Sale Price: \$0

Building Value: \$0 Land Value: \$76,760 Deferment: \$0 Exemption: Assessed Value: \$76,760 Last Appraisal: 12/6/2022

Fire District: CULLASAJA FIRE DISTRICT Township: SUGARFORK Zoning: Subdivision: Neighborhood: 04012